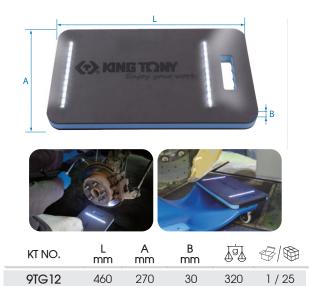

# **LED Kneeling Mat**

### 9TG12

- Kneeling mat with work lights for under car repair or useful as a head protector
- 24 SMD LED lights
- Brightness: 600 Lumen(lm)
- 3 x AA batteries not included
- Make the chemicals and oil resistant