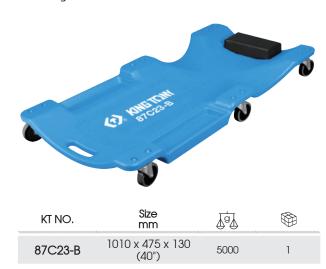

## Plastic Car Creeper

### 87C23-B

- Designed for 2 side storage trays, for easily picking up for small parts or tools
- Vinyl-covered foam pad brings more comfortable while working
- 280 lb. weight capacity
- 1-1/4" ground clearance