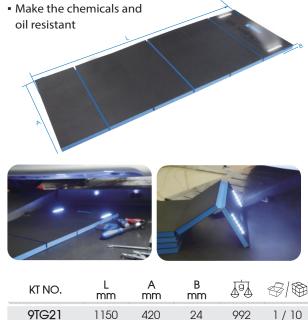

### **LED Folding Mat**

#### 9TG21

- Folding mechanics mat for mechanics sit / kneel and lie
- 24 SMD LED lights
- Brightness: 600 Lumen(lm)
- 3 x AA batteries not included

Folds for easy storage