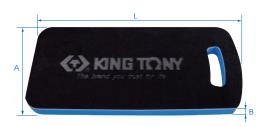

### **Kneeling Mat**

#### 9TG11

- Kneeling mat makes working more comfortable during repairing wheels, brakes and exhausts
- Make the chemicals and oil resistant
- Easily clean surface
- Light and small, easy to carry and available to hang it

| KT NO. | L<br>mm | A<br>mm | B<br>mm | ŢġŢ | &/ <b>@</b> |
|--------|---------|---------|---------|-----|-------------|
| 9TG11  | 455     | 214     | 30      | 126 | 1 / 18      |