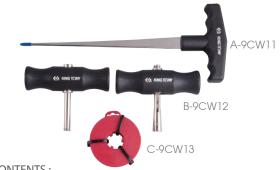

# Windscreen Remove Tool Set

## 9CW01

- Use for removing glued of vehicle windows
- Use A with C to pierce the wire through the adhesive
- Use the cutting wire with B to remove adhesive beads

### **CONTENTS:**

- · A Wire feeder tool
- B Wire pull handle pair
- C Triangle cutting wire 22 meters

| KT NO. | Wire L<br>m | T Handle L<br>mm | <u>T</u> | &/ <b>@</b> |
|--------|-------------|------------------|----------|-------------|
| 9CW01  | 22          | 330              | 456      | 8 / 32      |