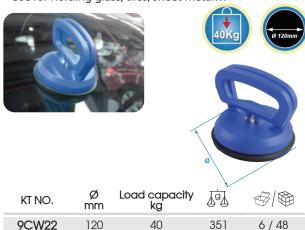

## Single Suction Pad Holder

### 9CW22

- Lifting up to 40 kg in horizontal position
- Ø120mm rubber vacuum cup can prevent from the damage of surface and grip tightly
- Use for holding glass, tiles, sheet metal...