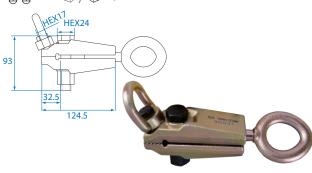

## Small Pull Clamp With Top Pull

### 9CD31

- Drop forged chrome molybdenum alloy steel for maximum strength
- Jaw width: 44mm
- 44mm wide mouth with teeth
- With top pull and 360 degree self tightening pull ring
- Dual self-tightening serrated jaws for a positive grip
- Ideal for work in tight areas
- Capacity: 5 ton (straight way), 2 ton (cross way)