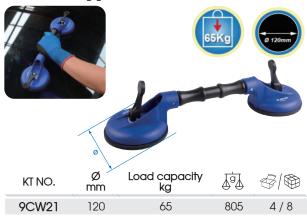

## **Double Suction Pad Holder**

### 9CW21

- Lifting up to 65 kg in horizontal position
- Adjustable handle designed for curved surface
- Ø120mm rubber vacuum cup can prevent from the damage of surface and grip tightly
- Use for holding glass, tiles, sheet metal, etc.