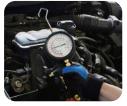

# Gasoline Engine Injection Pressure Tester Kit

## 9DP1101

- Used to identify and diagnose low fuel pressure
- Shockproof gauge with dual reading of 0~120 PSI and
- Various kit of adapters for most injection systems of European, Japanese and American vehicles, includes Bosch CIS, GM TBI and MFI system