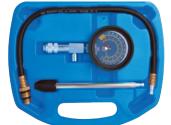

# Diesel Engine Compression Tester Kit

## 9DP2301

- Suitable for testing cars and light commercial vehicles with direct or indirect injection on diesel engine
- Gauge reading range from 0-1000 PSI (0-70 bar)

| ■ Includes a pressure gauge, various connect adapter and replacement seal & washer  2.58 |     |                                           |     |                                        |  |  |
|------------------------------------------------------------------------------------------|-----|-------------------------------------------|-----|----------------------------------------|--|--|
|                                                                                          | No. | Dedcription                               | No. | Dedcription                            |  |  |
|                                                                                          | Α   | 1 PC. 2-1/2" gauge with 420mm hose        | Н   | 1 PC. Glow plug adapter (114mm*M10*1.2 |  |  |
|                                                                                          | В   | 1 PC. Glow plug adapter (73.5mm*M10*1.25) | -   | 1 PC. Glow plug adapter (119mm*M10*1.0 |  |  |
|                                                                                          | С   | 1 PC. Glow plug adapter (54mm*M12*1.25)   | J   | 1 PC. Dummy injector (75mm*M20*1.5)    |  |  |
|                                                                                          |     |                                           |     |                                        |  |  |