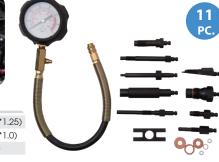

## **Gasoline Compression Tester Kit**

#### 9DP130

- Suitable for petrol engines on lawn mowers, motorbikes, cars, trucks and so on.
- Quickly diagnose problems with pistons, rings, and
- Gauge has dual color scale with 0-300 PSI, 0-20 Kpa
- Easy pressure release button on side of tester
- Brass corrosion resistant fittings

9DP1301

9DP1302

| Max Pressure   | ₹ªŢ            | &/®                 |
|----------------|----------------|---------------------|
| 300PSI / 20Kpa | 1206           | 1 / 10              |
| 300PSI / 20Kpa | 1100           | 1 / 10              |
|                | 300PSI / 20Kpa | 300PSI / 20Kpa 1206 |