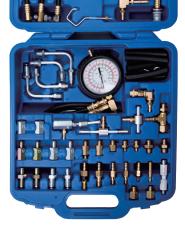

| ₩.M | 5.0 🕏 / 🕮 1 / 4                         |     |                                     |  |  |
|-----|-----------------------------------------|-----|-------------------------------------|--|--|
| No. | Dedcription                             | No. | Dedcription                         |  |  |
| 1   | 1 PC. (0-120 psi/0-8bar)                | 20  | 1 PC. Adapter (M14 male-female)     |  |  |
| 2   | 1 PC. Connector Hose                    | 21  | 1 PC. Adapter (M10 male-M12 male)   |  |  |
| 3   | 1 PC. Connector Hose                    | 22  | 1 PC. Adapter (M10 female-M12 male) |  |  |
| 4   | 1 PC. Connector Hose                    | 23  | 1 PC. Adapter (M8 female-M12 male)  |  |  |
| 5   | 1 PC. Connector Hose                    | 24  | 2 PC. Adapter (M8 male-M12 male)    |  |  |
| 6   | 1 PC. Connector Hose                    | 25  | 1 PC. Adapter (M14 male-M12 male)   |  |  |
| 7   | 1 PC. Connector Hose                    | 26  | 1 PC. Adapter (M16 male-M12 male)   |  |  |
| 8   | 1 PC. Connector Hose                    | 27  | 1 PC. Adapter (Banjo bolt M12)      |  |  |
| 9   | 2 PC. Connector Tube (5/8"-18 male nut) | 28  | 1 PC. Adapter (Banjo bolt M12)      |  |  |
| 10  | 2 PC. Connector Tube                    | 29  | 1 PC. Adapter (Banjo bolt M10)      |  |  |
| 10  | (5/8"-18 invert flare nut)              | 30  | 1 PC. Adapter (Banjo bolt M8)       |  |  |
| 11  | 2 PC. Adapter (M16 female~5/8")         | 31  | 1 PC. Adapter (Banjo bolt M6)       |  |  |
| 12  | 2 PC. Adapter (M14 female~3/8")         | 32  | 1 PC. Adapter                       |  |  |
| 13  | 2 PC. Adapter (M16 female~3/8")         | 33  | 1 PC. Adapter (M8 male-M12 male)    |  |  |
| 14  | 2 PC. Adapter (M14 female~3/8")         | 34  | 1 PC. Adapter (M16 female-M12 male) |  |  |
| 15  | 2 PC. Adapter (M16 ar-10mm)             | 35  | 1 PC. Adapter (M14 female-M12 male) |  |  |
| 16  | 1 PC. Adapter                           | 36  | 1 PC. Gauge Hook                    |  |  |
| 17  | 1 PC. Manifold Adapter                  | 37  | 1 PC. Repair Pack                   |  |  |
| 18  | 1 PC. Manifold Adapter                  |     |                                     |  |  |
| 19  | 1 PC. Adapter (90 degrees)              |     |                                     |  |  |
|     |                                         |     |                                     |  |  |