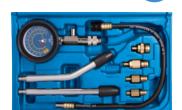

## **Gasoline Compression Tester Kit**

#### 9DP130

- Suitable for petrol engines on lawn mowers, motorbikes, cars, trucks and so on.
- Quickly diagnose problems with pistons, rings, and
- Gauge has dual color scale with 0-300 PSI, 0-20 Kpa
- Easy pressure release button on side of tester
- Brass corrosion resistant fittings

9DP1301

9DP1302

| Max Pressure   | ₹ªŢ            | &/®                 |
|----------------|----------------|---------------------|
| 300PSI / 20Kpa | 1206           | 1 / 10              |
| 300PSI / 20Kpa | 1100           | 1 / 10              |
|                | 300PSI / 20Kpa | 300PSI / 20Kpa 1206 |