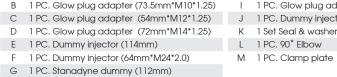

## 9DP2301

- Suitable for testing cars and light commercial vehicles with direct or indirect injection on diesel engine
- Gauge reading range from 0-1000 PSI (0-70 bar)

| ■ Includes a pressure gauge, various connect adapter and replacement seal & washer  2.58 |     |                                           |     |                                        |  |  |
|------------------------------------------------------------------------------------------|-----|-------------------------------------------|-----|----------------------------------------|--|--|
|                                                                                          | No. | Dedcription                               | No. | Dedcription                            |  |  |
|                                                                                          | Α   | 1 PC. 2-1/2" gauge with 420mm hose        | Н   | 1 PC. Glow plug adapter (114mm*M10*1.2 |  |  |
|                                                                                          | В   | 1 PC. Glow plug adapter (73.5mm*M10*1.25) | -   | 1 PC. Glow plug adapter (119mm*M10*1.0 |  |  |
|                                                                                          | С   | 1 PC. Glow plug adapter (54mm*M12*1.25)   | J   | 1 PC. Dummy injector (75mm*M20*1.5)    |  |  |
|                                                                                          |     |                                           |     |                                        |  |  |