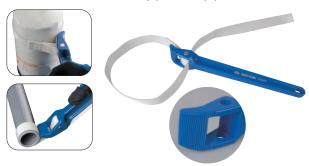

### 320670

- Aluminum alloy handle and strong nylon strap for tight grip
- Suitable for oil filter or any polished pipe

• Serrated makes grip tight

| KT NO. | Overal<br>inch | l length<br>mm | Capacity<br>mm | ŢġŢ | &/ <b>@</b> |
|--------|----------------|----------------|----------------|-----|-------------|
| 320670 | 12             | 295            | Ø 60~180       | 344 | 25 / 50     |
| 320600 |                | nylon str      | ар             | 35  | 25 / 50     |
| _      |                |                | <b>⊗</b> /₩    |     |             |