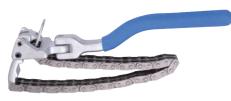

## **Chain Wrench**

### 3205

- Heavy duty oil filter chain wrench, specially for auto, truck and agricultural equipment
- Flexible in confined space
- Suitable for all types of oil filters

• Release the chain to reinstate it.

| KT NO. | Capacity<br>mm | Chain length<br>mm | Ţ <u>a</u> Ţ |        |
|--------|----------------|--------------------|--------------|--------|
| 320540 | Ø 60~105       | 350                | 742          | 6 / 24 |
| 320560 | Ø 60~160       | 520                | 880          | 6 / 24 |