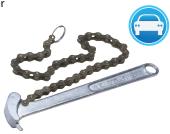

## **Chain Wrench**

### 3204

• Chain wrench for oil filter

| KT NO. | Capacity<br>mm | Overall inch | length<br>mm | Ţ <u>a</u> Ţ |    |
|--------|----------------|--------------|--------------|--------------|----|
| 3204   | Ø 60~140       | 8-3/4        | 225          | 359          | 50 |