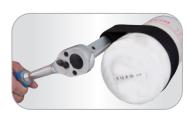

### 3205

- Heavy duty oil filter chain wrench, specially for auto, truck and agricultural equipment
- Flexible in confined space
- Suitable for all types of oil filters

• Release the chain to reinstate it.

| KT NO. | Capacity<br>mm | Chain length<br>mm | Ţ <u>a</u> Ţ |        |
|--------|----------------|--------------------|--------------|--------|
| 320540 | Ø 60~105       | 350                | 742          | 6 / 24 |
| 320560 | Ø 60~160       | 520                | 880          | 6 / 24 |