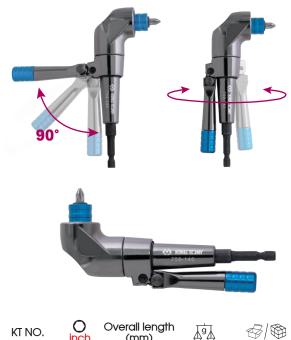

## Angle Driver

- The body is zin alloy steel
- · The arm is chrome vanadium alloy steel
- The chuck is aluminum alloy steel
- Magnetic

1/4" Hex size shank driver

- 759
- Heavy duty right angle bit holder
- This heavy duty 90 degree offset driver with 24 position gripped stabilizer arm is designed for use with power drivers 18-24 Volts
- Its head is shorter than 2.5" which is suitable to use in limited space
- Locking magnetic chuck accepts any 1/4" hex drive accessory such as twist drills, spade drills, step drills, grinding stones, buffer pads, nut drivers and screwdriver bits
- Durable all metal housing and steel gears with ball bearing construction
- Gripped stabilizer arm with 1 screwdriver bit storage
- It's amazing capacity for up to 500 inch lbs with 2000 RPM

(mm)

140

305

12/48

inch

1/4

759-140

| <b>MCT</b>  |
|-------------|
| KING        |
| <b>3</b> 87 |