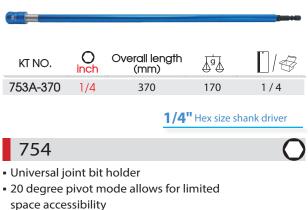

- 753A
- 753A-370
- -Quick release bit holder
- -Extra-long extended driver for limited space
- -Magnetic bit holder
- -For power bits

Can be used in straight or pivot mode

Chrome vanadium & stainless alloy steel

- Anti-rust oiled , sand-blasted
- Magnetic