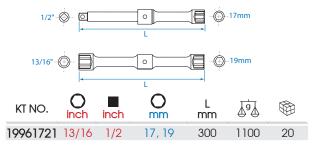

## Assembling Wheel Nut Wrench

1996 PAT. 192461

- For most car wheel nuts in metric
- Chrome vanadium alloy steel
- Chrome plated