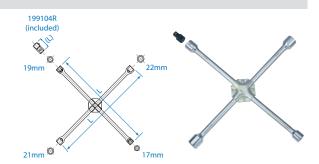

## 1991

- For most car wheel nuts in metric
- Chrome vanadium alloy steel
- Chrome plated
- DIN 3119, ISO 6788

| KT NO.   | inch | O<br>mm        | L<br>mm | ₽ġŢ  |          |
|----------|------|----------------|---------|------|----------|
| 19911722 | 1/2  | 17, 19, 21, 22 | 400     | 1700 | 6        |
| 199104R  | 1/2  | 19             | 34      | 84   | 10 / 240 |