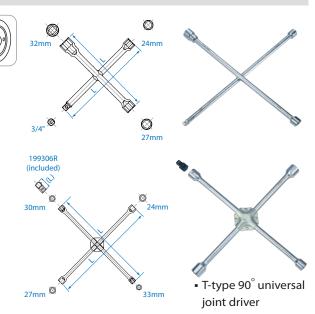

## 1993

- Designed for removing wheel nuts on cars and heavy
- Replaceable bit on wrenches featuring a square drive
- Chrome vanadium alloy steel
- Chrome plated

| KT NO.   | inch | O<br>mm    | L<br>mm | ŢġŢ  |   |
|----------|------|------------|---------|------|---|
|          |      |            |         |      | • |
| 19932427 | 3/4  | 24, 27, 32 | /00     | 4333 | 4 |

| KT NO.   | inch | O<br>mm        | L<br>mm | Ţ <u>a</u> Ţ |   |
|----------|------|----------------|---------|--------------|---|
| 19932433 | 3/4  | 24, 27, 30, 33 | 700     | 5.02         | 2 |
| 199306R  | 3/4  | 30             | 48      | 0.21         | - |