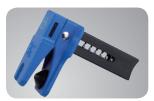

## Fuel Gauge & Pump Sender Collar Wrench

### 9AG11

- Use for removing and fitting fuel gauge sender collars to avoid damage
- 3 jaws to ensure high torque and no risk to damage plastic collar
- Use with 19mm wrench or socket
- Suitable for most collars from 89 to 170mm

| KT NO. | Ø<br>mm | ₽ĸĠŢ | \$/ <b>\$</b> |
|--------|---------|------|---------------|
| 9AG11  | 89~170  | 1.05 | 1 / 12        |