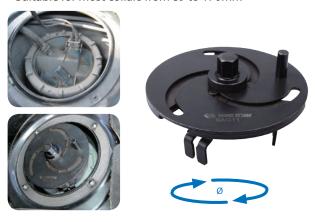

## Fuel Gauge & Pump Sender Collar Wrench

### 9AG11

- Use for removing and fitting fuel gauge sender collars to avoid damage
- 3 jaws to ensure high torque and no risk to damage plastic collar
- Use with 19mm wrench or socket
- Suitable for most collars from 89 to 170mm