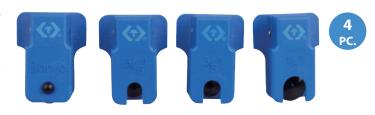

# Steel Line Stopper Set

#### 9AF204

- Use to prevent fluid leaks and contamination
- Spring loaded design for stopping the flow of fuel / brake fluid of car pipe
- Capacity: Banjo, 5/16"(8mm), 3/8"(9.5mm), and 1/2"(12.7mm)

156 🕏 🛱 24 / 48