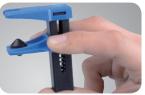

# Steel Line Stopper Set

#### 9AF204

- Use to prevent fluid leaks and contamination
- Spring loaded design for stopping the flow of fuel / brake fluid of car pipe
- Capacity: Banjo, 5/16"(8mm), 3/8"(9.5mm), and 1/2"(12.7mm)

156 🕏 🛱 24 / 48