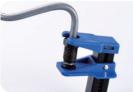

# Adjustable Fuel Tank Lid Remover

#### 9AG13

- Use for removing and fitting fuel gauge sender collars to avoid damage
- Special jaws design, no risk to damage plastic collar
- Use with 3/8" DR.
- Suitable for collars from 122 ~ 199mm