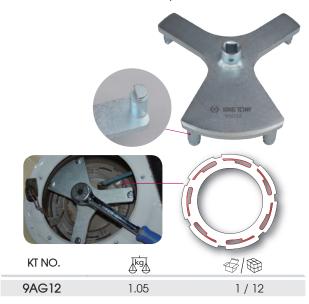

#### 9AG12

- Use for removing and fitting fuel gauge sender collars to avoid damage
- 4 pins to ensure high torque and no risk to damage plastic collar
- Suitable for BMW F01/F02/F25, X3 etc...