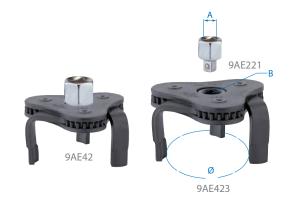

#### 9AE42

- The claw-type filter is available for removing all oil filters from 2-1/2" to 4" (63-102mm) in diameter
- Suitable for 3/8" or 1/2" square drive tool
- Coated with electro-black oxide finish for protection against rust
- CW & CCW direction

| KT NO. | A<br>inch | B<br>inch | Ø Capao<br>inch | city<br>mm | ŢġŢ | @/ <b>@</b> |
|--------|-----------|-----------|-----------------|------------|-----|-------------|
| 9AE42  | 1/2       | 3/8       | 2-1/4~4         | 63~102     | 395 | 12 / 48     |
| 9AE221 | 1/2       | 3/8       | -               | -          | 39  | -           |
| 9AE423 | -         | 3/8       | 2-1/2~4         | 63~102     | 356 | 12 / 48     |
| 9AE433 | -         | 3/8       | 2-9/16~4-23/32  | 65~120     | 502 | 12 / 36     |