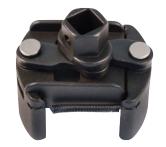

### 9AE52

- The claw-type filter is available for removing all oil filters from 2-3/8" to 3-1/8" (60-80mm) in diameter
- Suitable for using with 1/2" square drive tool
- Lost wax coating with electro-black oxide finish for protection against rust
- Specially teeth designed steel jaws

### 9AE53

- The claw-type filter is available for removing all oil filters from 3-1/8" to 4-1/2" (80-115mm) in diameter
- Suitable for using with 1/2" square drive tool
- Coated with electro-black oxide finish for protection against rust