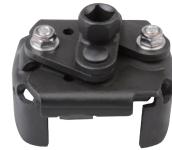

### 9AE53

- The claw-type filter is available for removing all oil filters from 3-1/8" to 4-1/2" (80-115mm) in diameter
- Suitable for using with 1/2" square drive tool
- Coated with electro-black oxide finish for protection against rust

| KT NO.    | A<br>inch | Ø Capa<br>inch | city<br>mm | ŢġŢ | 8/9    |
|-----------|-----------|----------------|------------|-----|--------|
| 9AE53-115 | 1/2       | 3-1/8~4-1/2    | 80~115     | 667 | 6 / 24 |