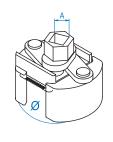

### 9AE43

- The claw-type filter is available for removing all oil filters from 3" to 4-3/4" (75-120mm) in diameter
- Suitable for 3/8" or 1/2" square drive tool
- Heavy duty design
- CW & CCW direction

| KT NO. | A<br>inch | B<br>inch | Ø Capac<br>inch | city<br>mm | ₽ġŢ | &/ <b>@</b> |
|--------|-----------|-----------|-----------------|------------|-----|-------------|
| 9AE43  | 1/2       | 3/8       | 3~4-3/4         | 75~120     | 604 | 1 / 36      |