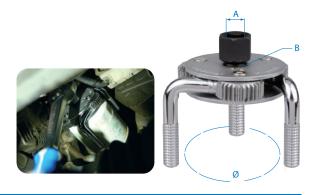

### 9AE43

- The claw-type filter is available for removing all oil filters from 3" to 4-3/4" (75-120mm) in diameter
- Suitable for 3/8" or 1/2" square drive tool
- Heavy duty design
- CW & CCW direction

| KT NO. | A<br>inch | B<br>inch | Ø Capac<br>inch | city<br>mm | ₽ġŢ | &/ <b>@</b> |
|--------|-----------|-----------|-----------------|------------|-----|-------------|
| 9AE43  | 1/2       | 3/8       | 3~4-3/4         | 75~120     | 604 | 1 / 36      |