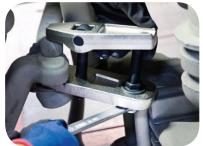

# Hydraulic HGV Ball Joint Separator & Set

### **9HBE81**

- Use for separating ball joint for heavy goods vehicles
- Design for operating manually or by 12 tons hydraulic ram
- Strengthen fork and lever for greater force to be applied

## 9HBE083

- Use for separating ball joint for heavy goods vehicles
- Design for operating manually or by 12 tons hydraulic
- Interchangeable jaws width: 30 / 34 / 40mm

**№**8.50 ⊕ 1/2

Jaw Opening size: 30, 34, 40 mm