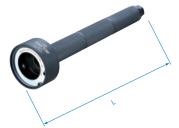

# Track Rod End Remover & Installer

# 9BE52

- Removes and replaces the axial joint
- Hex part on the end of tool: works with 27 mm wrench or 1/2" DR. ratchet

| KT NO. | L<br>inch | mm  | Ø Capacity<br>mm | <u>Pa</u> | &/ <b>@</b> |
|--------|-----------|-----|------------------|-----------|-------------|
| 9BE52  | 15-3/4    | 400 | 35~45            | 2140      | 1 / 10      |