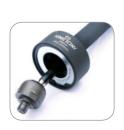

# Multi-Purpose Inner Tie Rod Tool

### 9BE62

9BE63

1/2"

- Use for replace inner tie rod ends without removing the rack and pinion
- Internal serrated design to make grip tight
- Use with ratchets and extensions by 1/2" DR.
- Suitable for most vehicles & trucks

| l<br>inch | mm    | Ø Capacity<br>mm                     | ₹ <del>a</del> ¶  |                       |
|-----------|-------|--------------------------------------|-------------------|-----------------------|
| 3-1/4     | 81.50 | 33~42                                | 370               | 24                    |
| 3-7/16    | 87.56 | 42~50                                | 404               | 24                    |
|           | 3-1/4 | inch L mm  3-1/4 81.50  3-7/16 87.56 | 3-1/4 81.50 33~42 | 3-1/4 81.50 33~42 370 |