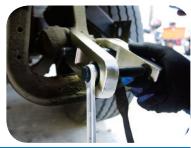

# Hydraulic HGV Ball Joint Separator & Set

### **9HBE81**

- Use for separating ball joint for heavy goods vehicles
- Design for operating manually or by 12 tons hydraulic ram
- Strengthen fork and lever for greater force to be applied

## 9HBE083

- Use for separating ball joint for heavy goods vehicles
- Design for operating manually or by 12 tons hydraulic
- Interchangeable jaws width: 30 / 34 / 40mm

**№**8.50 ⊕ 1/2

Jaw Opening size: 30, 34, 40 mm