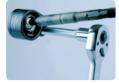

# 9BE52

- Removes and replaces the axial joint
- Hex part on the end of tool: works with 27 mm wrench or 1/2" DR. ratchet

| KT NO. | L<br>inch | mm  | Ø Capacity<br>mm | <u>Pa</u> | &/ <b>@</b> |
|--------|-----------|-----|------------------|-----------|-------------|
| 9BE52  | 15-3/4    | 400 | 35~45            | 2140      | 1 / 10      |