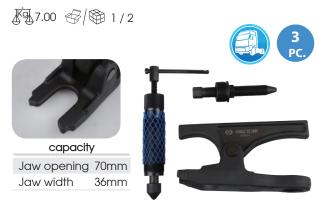

## 9HBE083

- Use for separating ball joint for heavy goods vehicles
- Design for operating manually or by 12 tons hydraulic
- Interchangeable jaws width: 30 / 34 / 40mm

**№**8.50 ⊕ 1/2

Jaw Opening size: 30, 34, 40 mm