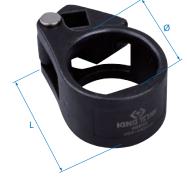

# Multi-Purpose Inner Tie Rod Tool

### 9BE62

9BE63

1/2"

- Use for replace inner tie rod ends without removing the rack and pinion
- Internal serrated design to make grip tight
- Use with ratchets and extensions by 1/2" DR.
- Suitable for most vehicles & trucks

| l<br>inch | mm    | Ø Capacity<br>mm                     | ₹ <del>a</del> ¶  |                       |
|-----------|-------|--------------------------------------|-------------------|-----------------------|
| 3-1/4     | 81.50 | 33~42                                | 370               | 24                    |
| 3-7/16    | 87.56 | 42~50                                | 404               | 24                    |
|           | 3-1/4 | inch L mm  3-1/4 81.50  3-7/16 87.56 | 3-1/4 81.50 33~42 | 3-1/4 81.50 33~42 370 |