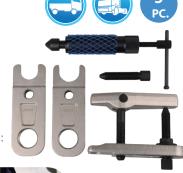

# Hydraulic HGV Ball Joint Separator & Set

### **9HBE81**

- Use for separating ball joint for heavy goods vehicles
- Design for operating manually or by 12 tons hydraulic ram
- Strengthen fork and lever for greater force to be applied

## 9HBE083

- Use for separating ball joint for heavy goods vehicles
- Design for operating manually or by 12 tons hydraulic
- Interchangeable jaws width: 30 / 34 / 40mm

**№**8.50 ⊕ 1/2

Jaw Opening size: 30, 34, 40 mm